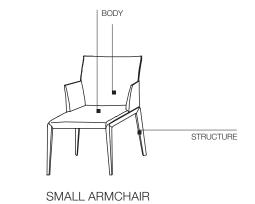

### BODY

Metallic framework with elastic straps with upholstering in flexible polyurethane, covered in cold moulded foam. Cover in double-layer velveteen.

STRUCTURE

Polished or chrome plated pressure die-casted aluminium, with anti-skid plastic supports.

### DIMENSIONS

**chair** W 440 D 530 H 840 W 17 <sup>3</sup>/8" D 20 <sup>7</sup>/8" H 33"

**small armchair** W 560 D 530 H 840 W 22" D 20 7/8" H 33"

DATASHEET

REGISTERED DESIGN XII.2014