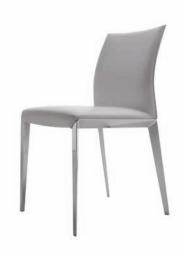

### **DART**— HANNES WETTSTEIN 2007

The structure is in pressed aluminium, shiny or lacquered black chrome, the shape is energetic. This is a comfortable padded, upholstered seat; the cover is available in leather or fabric and can be completely removed. The shape is welcoming and accommodates any need or posture. Dart has a version with arms for all collocations, whether next to an important table or as a single element.