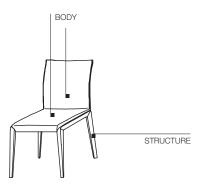

### BODY

Metallic framework with elastic straps with upholstering in flexible polyurethane, covered in cold moulded foam. Cover in double-layer velveteen.

STRUCTURE

Polished or chrome plated pressure die-casted aluminium, with anti-skid plastic supports.

### DIMENSIONS

**chair** W 440 D 530 H 840 W 17 <sup>3</sup>/8" D 20 <sup>7</sup>/8" H 33"

**small armchair** W 560 D 530 H 840 W 22" D 20 7/8" H 33"

DATASHEET

REGISTERED DESIGN XII.2014